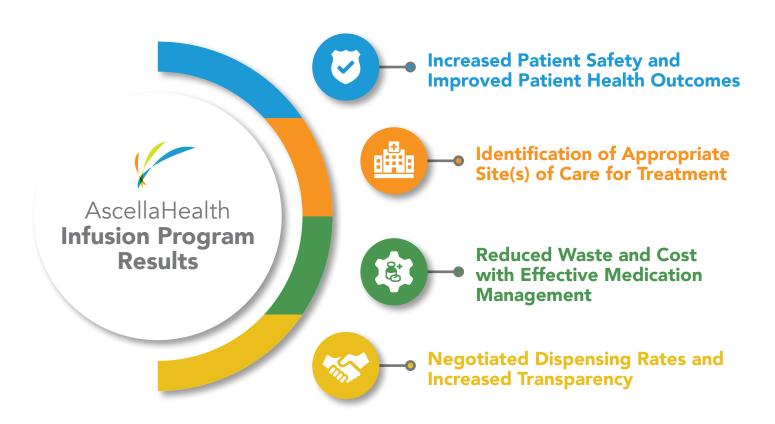

## Innovative Management for Infusion Therapies

At AscellaHealth, we know how costly it can be to have members with high cost infusion therapies on your health plans. That's why we've developed an Infusion Management Program the delivers significant cost savings while maintaining optimal patient care. Using proprietary financial models combined with superior technology and analytics, we offer flexible, tailored drug management solutions driven by actual client needs.

Our expertise in providing medical drug management results in significant cost savings while optimizing the delivery of patient care. We do this by seamlessly integrating available specialty pharmacy networks, discount pricing, manufacturer rebates and copay assistance programs to lower the overall cost of providing needed medications.

AscellaHealth focuses on getting patients the right treatment at the best price. With infusion therapies, this involves investigating the best route of infusion—the best site of care. Our patient care team works closely with patients and prescribers to determine the optimal location from a pricing perspective while maintaining medication delivery and administration standards.

Any change in the site of care for a patient is coordinated through the prior authorization process to ensure there is no delay in therapy. AscellaHealth works with both the patient and physician to make sure lines of communication stay open. AscellaHealth provides medical benefit savings by addressing dose optimization through vial size management, weight and utilization management programs. In all cases, we put patient safety and access to proper treatment first.