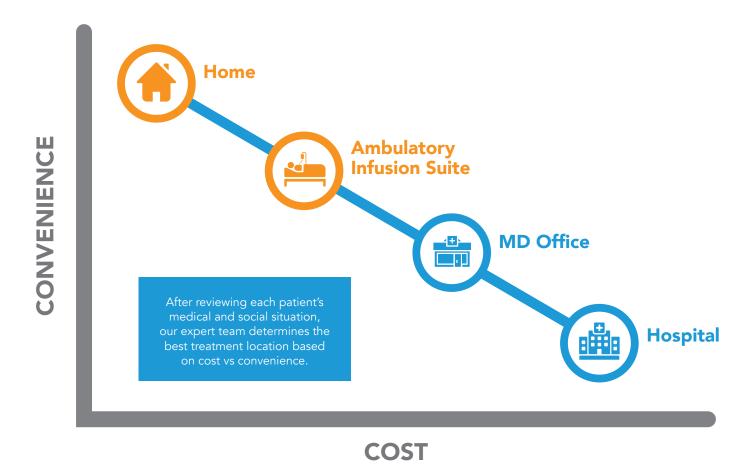

AscellaHealth focuses on getting patients the right treatment at the best price. With infusion therapies, this involves investigating the best route of infusion—the best site of care. Our patient care team works closely with patients and prescribers to determine the optimal location from a pricing perspective while maintaining medication delivery and administration standards.

Any change in the site of care for a patient is coordinated through the prior authorization process to ensure there is no delay in therapy. AscellaHealth works with both the patient and physician to make sure lines of communication stay open. AscellaHealth provides medical benefit savings by addressing dose optimization through vial size management, weight and utilization management programs. In all cases, we put patient safety and access to proper treatment first.